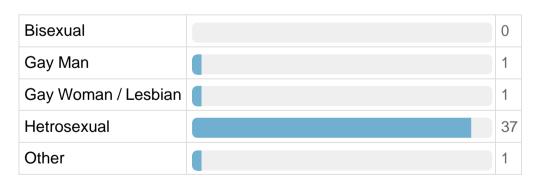

This question has been answered 45 times.

# **Equality Monitoring**

The following questions are anonymised. We ask them to find out if we are hearing from a full cross-section of Harrow's diverse population.

This question has been answered 6 times.

# What is your age group?

| Under 16 | 0 |
|----------|---|



### Disability

Are your day-to-day activities limited because of a health problem or disability which has lasted or is expected to last at least 12 months?



# Marriage or Civil Partnership

Are you married or in a civil partnership?



### Pregnancy or Maternity

Have you been pregnant and / or on maternity leave during the past 2 years?



### Sex

What is your sex?



Is your gender identity the same as the gender you were assigned at birth?



### **Sexual Orientation**



# Ethnic Origin

Asian or Asian British

| Afghan                 | 0  |
|------------------------|----|
| Bangladeshi            | 0  |
| Chinese                | 0  |
| Indian                 | 14 |
| Pakistani              | 0  |
| Sri Lankan             | 0  |
| Other Asian backround: | 1  |

### Black or Black British

| African                 | 0 |
|-------------------------|---|
| Carribean               | 4 |
| Somali                  | 0 |
| Other Black background: | 2 |

# Mixed Background



### Other ethnic background

| Arab | 0 |
|------|---|
|      |   |



#### White or White British

| English                 | 16 |
|-------------------------|----|
| Irish                   | 1  |
| Polish                  | 0  |
| Romanian                | 1  |
| Scottish