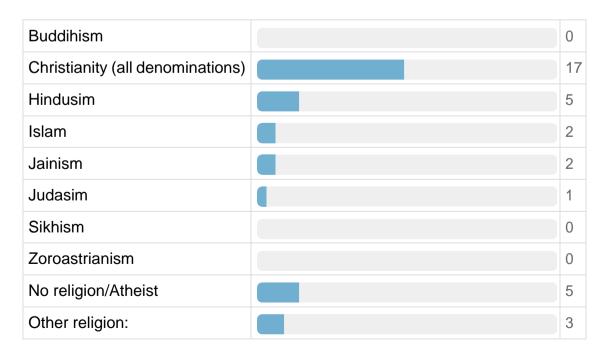

0  |
| Chinese                | 0  |
| Indian                 | 14 |
| Pakistani              | 0  |
| Sri Lankan             | 0  |
| Other Asian backround: | 1  |

### Black or Black British

| African                 | 0 |
|-------------------------|---|
| Carribean               | 4 |
| Somali                  | 0 |
| Other Black background: | 2 |

# Mixed Background



### Other ethnic background

| Arab | 0 |
|------|---|
|      |   |



#### White or White British

| English                 | 16 |
|-------------------------|----|
| Irish                   | 1  |
| Polish                  | 0  |
| Romanian                | 1  |
| Scottish                | 1  |
| Welsh                   | 0  |
| Irish Traveller/Gipsy   | 0  |
| Other white background: | 3  |

### Religion and belief