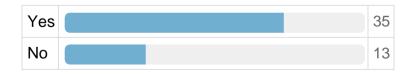

#### Question 3

Given the Council's funding situation, do you agree with the Council's proposal to increase core Council tax by 1.99%?