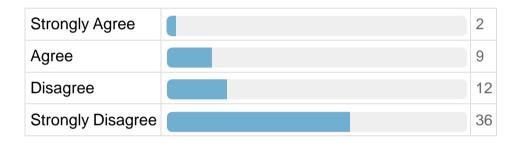

#### Question 3

Given the Council's funding situation, do you agree with the Council's proposal to increase core Council tax by 1.99%?