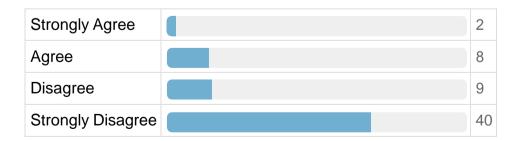

#### Question 4

Given the Council's funding situation, do you agree with the Council's proposal to

further increase Council tax by the 1% adult social care precept?

| Strongly Agree    | 5  |
|-------------------|----|
| Agree             | 6  |
| Disagree          | 13 |
| Strongly Disagree | 35 |