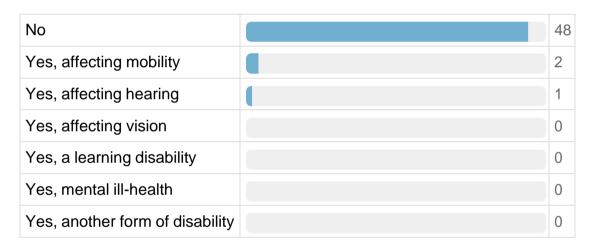

### Disability

Are your day-to-day activities limited because of a health problem or disability which has lasted or is expected to last at least 12 months?